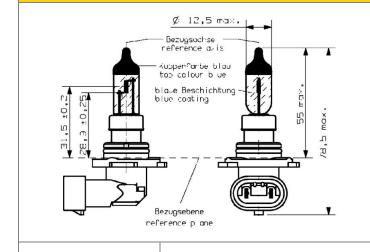

## TECHNICAL DETAILS

Geometry

Light center length: 31,5mm ± 0,2mm Bulb diameter: max. 12,5mm

| Rated Voltage        | 12,8V                                                          |  |
|----------------------|----------------------------------------------------------------|--|
| Rated Wattage        | max. 48W @12,8V                                                |  |
| Base                 | PY20d                                                          |  |
| Operating Conditions | burning position: horizontal, long electrode above filament    |  |
| Luminous Flux        | 1000 lm ± 12% @12,8V without blue top and without blue coating |  |
| Lifetime             | B3: 400h @14,0V<br>B50: 720h @14,0V<br>Tc: 800h @14,0V         |  |